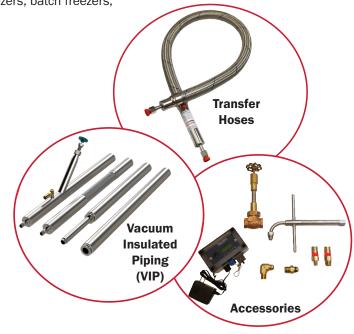

#### Related Products:

Vacuum Insulated Pipe (VIP) — Our Vacuum Insulated Pipe (VIP), available in Rigid, Flexible, and CryoLinks™, is the preferred method for transporting cryogenic liquids and is unmatched in safety, reliability and cost-effectiveness. CryoWorks offers many types of vacuum insulated piping systems: stocked prefabricated VIP assemblies, modular designed systems, flexible piping systems (static or dynamic vacuum) to more complex engineered-to-order VIP systems.

**Cryogenic Valves** –

—o Our valves are available as vacuum insulated and non-insulated. They are used in piping systems, tank withdrawals, control manifolds, dewars, e-stop controls, and other cryogenic systems. CryoWorks offers Globe, Right Angle, Y-Pattern and Ball Valve styles available from ½" OD to 12" NPS diameters in manual, remote actuated (on/off), proportional flow control and check valve configurations.

**Keepfull Vent Devices** -

 Primarily used on larger systems, Keepfull Vent Devices provide a higher quality, instantaneous supply of LN2 when placed at a high point in the system.

CryoWorks Vacuum Insulated Transfer Hoses provide faster, more consistent liquid delivery with a safe to touch jacket.

Oxygen Monitors, Adapters, Valves, Fittings, Safety Relief Valves (SRV), and Dewar T-Handles.